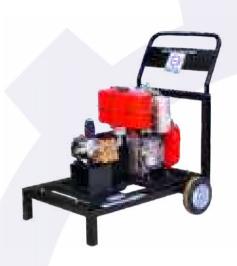

## **High Presure Cold Water Jet Machine - Diesel Operated**

# **Features**

- 1. High Pressure Pump Italian Make
- 2. Fully Ceramic Plunger
- 3. Heavy Duty Unloader Valve Italian Make
- 4. Heavy Duty MS Powder Coated Trolley
- 5. Front Castor Wheels for easy moment
- 6. Water Storage Tank 240 Ltrs
- 7. Fittings SS 304
- 8. Branded Diesel Engine
- 9. Rope Start
- **10.Diesel Consumption 6 Ltrs per hrs**