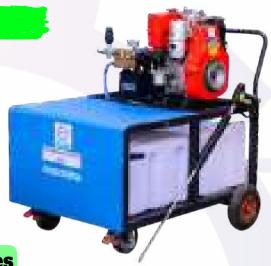

## **High Presure Cold Water Jet Machine - Diesel Operated**

# **Features**

- 1. High Pressure Pump Italian Make
- 2. Fully Ceramic Plunger
- 3. Heavy Duty Unloader Valve Italian Make
- 4. Heavy Duty MS Powder Coated Trolley
- 5. Front Castor Wheels for easy moment
- 6. Water Storage Tank 240 Ltrs
- 7. Fittings SS 304
- 8. Branded Diesel Engine
- 9. Rope Start
- **10.Diesel Consumption 6 Ltrs per hrs**