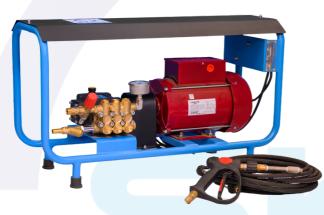

**High Pressure Cold Water Jet Machine** 

**Brand: SKY** 

Model: SKY1020CW **Series: Car Washer** 

## **Features**

- 1. High Pressure Pump Italian Make
- 2. Triplex Reciprocating Pump Brass Head
- 3. Fully Ceramic Plunger
- 4. Heavy Duty Unloader Valve
- **5. Heavy Duty MS Powder Coated Base Frame**
- 6. Fittings SS
- 7. Continuous Duty 1450 rpm Branded Motor
- 8. DOL Starter