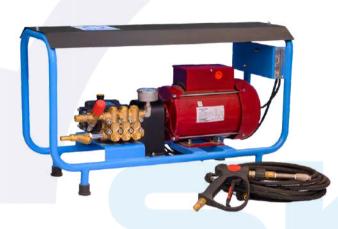

**High Pressure Cold Water Jet Machine** 

**Brand: SKY** 

Model: SKY1315CW **Series: Car Washer** 

## **Features**

- 1. High Pressure Pump Italian Make
- 2. Triplex Reciprocating Pump Brass Head
- 3. Fully Ceramic Plunger
- 4. Heavy Duty Unloader Valve
- 5. Heavy Duty MS Powder Coated Base Frame
- 6. Fittings SS
- 7. Continuous Duty 1450 rpm Branded Motor
- 8. DOL Starter

## **Optional Accessories**

Foam Bottle

**Under Chassis Lance** 

Trigger Gun with SS Lance - 3 Feet and Fan **Jet Nozzele** 

**Rotating Nozzle** 

LxWxH 84 x 33 x 48

| Pressure |      | Water Flow | Phase | Volt | Motor |      |
|----------|------|------------|-------|------|-------|------|
| BAR      | PSI  | Lt/Min     |       |      | НР    | KW   |
| 150      | 2175 | 13         | Three | 415  | 5     | 3.75 |