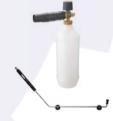

## **Optional Accessories**

Foam Bottle

**Under Chassis Lance** 

Trigger Gun with SS Lance - 3 Feet and Fan **Jet Nozzele** 

**Rotating Nozzle** 

LxWxH 84 x 33 x 48

| Pressure |      | Water Flow | Phase | Volt | Motor |      |
|----------|------|------------|-------|------|-------|------|
| BAR      | PSI  | Lt/Min     |       |      | НР    | KW   |
| 150      | 2175 | 13         | Three | 415  | 5     | 3.75 |