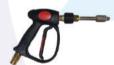

## **Standard Accessories**

Trigger Gun with SS Lance - 4 Inch and Fan Jet Nozzele

High Pressure Hose 5/16 R1 - 10 Mtrs

Electric Cable 2.5 sqmm x 4 core - 5 Mtrs

**Suction Hose - 5 Mtrs** 