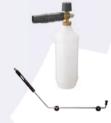

## **Optional Accessories**

Foam Bottle

**Under Chassis Lance** 

Trigger Gun with SS Lance - 3 Feet and Fan **Jet Nozzele** 

LxWxH 90 x 33 x 48

| Pressure |      | Water Flow | Phase | Volt | Motor |      |
|----------|------|------------|-------|------|-------|------|
| BAR      | PSI  | Lt/Min     |       |      | НР    | KW   |
| 200      | 2900 | 15         | Three | 415  | 7.5   | 5.52 |