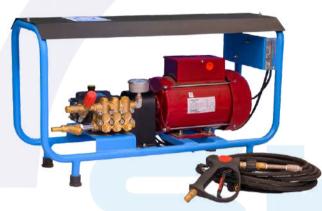

**High Pressure Cold Water Jet Machine** 

**Brand: SKY** 

Model: SKY1520CW **Series: Car Washer** 

## **Features**

- 1. High Pressure Pump Italian Make
- 2. Triplex Reciprocating Pump Brass Head
- 3. Fully Ceramic Plunger
- 4. Heavy Duty Unloader Valve
- 5. Heavy Duty MS Powder Coated Base Frame
- 6. Fittings SS
- 7. Continuous Duty 1450 rpm Branded Motor
- 8. DOL Starter