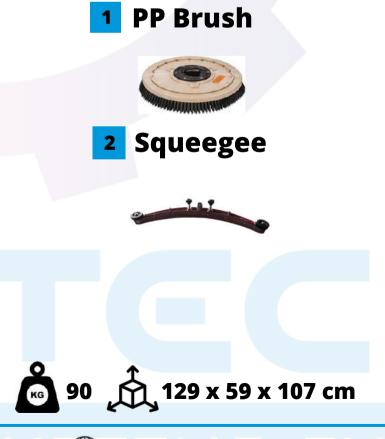

|
| Brush Motor                  | 550W               | 550W                |
| Brush Pressure               | 30 Kg              | 30 Kg               |
| Scrubbing Width              | 530 MM             | 530 MM              |
| Suction Width                | 780 MM             | 780 MM              |
| Brush Speed                  | 180 Rpm            | 180 Rpm             |
| Max Gradient                 | 50°                | 50°                 |
| Noise Level                  | <65dba             | <65dba              |
| Working Time                 | Continuous         | 4-5 Hrs             |
| Wire Length                  | 20M                | 20M                 |
| Brush Size                   | 20"                | 20"                 |

## **Standard Accessories**